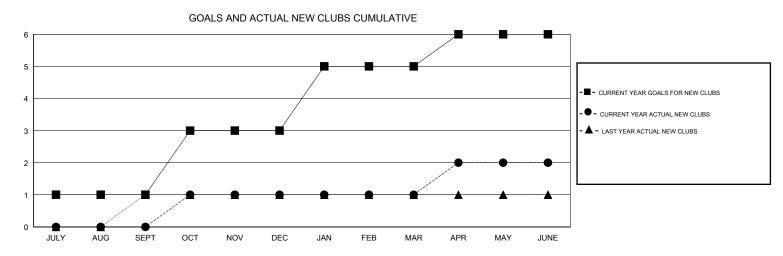

## LOCATION MALAWI

| GMT: Amarpro                               | eet Sembi        |           | LOCATIC          | N MALAWI         |                                            |                    |                                     |                    | GMT CA 6-Afi     |
|--------------------------------------------|------------------|-----------|------------------|------------------|--------------------------------------------|--------------------|-------------------------------------|--------------------|------------------|
| Clubs                                      |                  |           |                  |                  | Members                                    |                    |                                     |                    |                  |
| RESULTS FOR 2014-2015                      |                  |           |                  |                  | RESULTS FOR 2014-2015                      |                    |                                     |                    |                  |
| QUARTER                                    | NEW CLUB<br>GOAL | NEW CLUBS | DROPPED<br>CLUBS | NET<br>GAIN/LOSS | QUARTER                                    | NEW MEMBER<br>GOAL | CHARTER AND<br>NEW MEMBERS<br>ADDED | DROPPED<br>MEMBERS | NET<br>GAIN/LOSS |
| JULY/AUG/SEPT                              | 1                | 0         | 2<br>2           | -2<br>-1         | JULY/AUG/SEPT                              | 55<br>88           | 50<br>108                           | 64<br>46           | -14<br>62        |
| OCT/NOV/DEC<br>JAN/FEB/MAR<br>APR/MAY/JUNE | 2<br>2<br>1      | 0         | 1<br>2           | -1<br>-1         | OCT/NOV/DEC<br>JAN/FEB/MAR<br>APR/MAY/JUNE | 88<br>70           | 54<br>82                            | 33<br>80           | 21<br>2          |