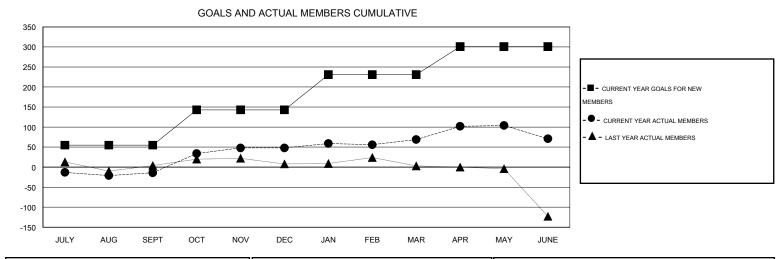

## LOCATION MALAWI

| GMT: Amarpro                               | eet Sembi        |           | LOCATIC          | N MALAWI         |                                            |                    |                                     |                    | GMT CA 6-Afi     |
|--------------------------------------------|------------------|-----------|------------------|------------------|--------------------------------------------|--------------------|-------------------------------------|--------------------|------------------|
| Clubs                                      |                  |           |                  |                  | Members                                    |                    |                                     |                    |                  |
| RESULTS FOR 2014-2015                      |                  |           |                  |                  | RESULTS FOR 2014-2015                      |                    |                                     |                    |                  |
| QUARTER                                    | NEW CLUB<br>GOAL | NEW CLUBS | DROPPED<br>CLUBS | NET<br>GAIN/LOSS | QUARTER                                    | NEW MEMBER<br>GOAL | CHARTER AND<br>NEW MEMBERS<br>ADDED | DROPPED<br>MEMBERS | NET<br>GAIN/LOSS |
| JULY/AUG/SEPT                              | 1                | 0         | 2<br>2           | -2<br>-1         | JULY/AUG/SEPT                              | 55<br>88           | 50<br>108                           | 64<br>46           | -14<br>62        |
| OCT/NOV/DEC<br>JAN/FEB/MAR<br>APR/MAY/JUNE | 2<br>2<br>1      | 0         | 1<br>2           | -1<br>-1         | OCT/NOV/DEC<br>JAN/FEB/MAR<br>APR/MAY/JUNE | 88<br>70           | 54<br>82                            | 33<br>80           | 21<br>2          |